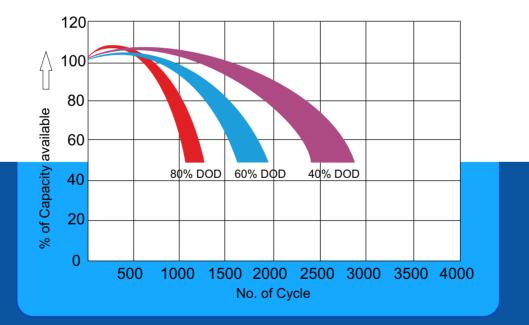

## **Product Features :-**

- 1. Deep cycle battery for steady performance.
- 2. Tough design to ensure long life
- 3. Consistent Performance throughout life
- 4. Special ceramic vent plugs ensure low water loss
- 5. Ultra low maintenance feature means longer refilling period.
- 6. Low self discharge and Higher charge efficiency
- 7. Capable to work even in PSOC conditions