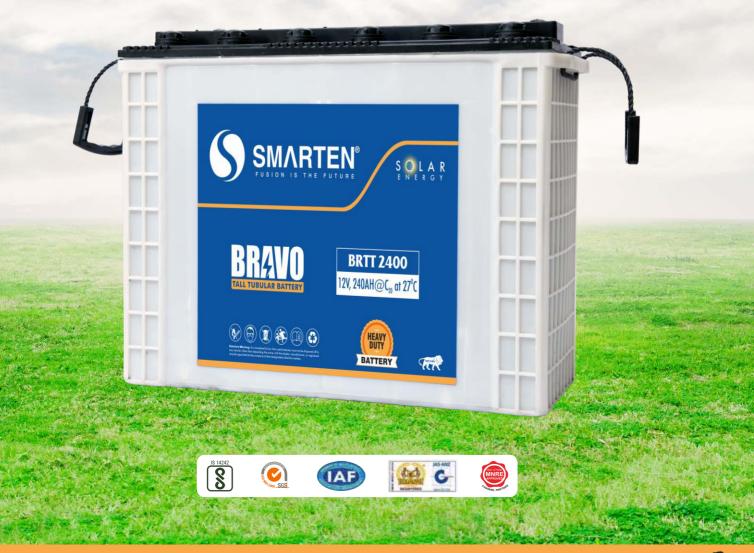

| Technical Specifications |           |       |                 |                                   |       |        |
|--------------------------|-----------|-------|-----------------|-----------------------------------|-------|--------|
| Sr.<br>No.               | Model     | Volts | Capacity<br>C20 | Maximum Overall Dimensions (±5mm) |       |        |
|                          |           |       |                 | Length                            | Width | Height |
| 1.                       | BRTT 1200 | 12    | 120 AH          | 503                               | 193   | 412    |
| 2.                       | BRTT 1600 | 12    | 160 AH          | 503                               | 193   | 412    |
| 3.                       | BRTT 2000 | 12    | 200 AH          | 503                               | 193   | 412    |
| 4.                       | BRTT 2200 | 12    | 220 AH          | 503                               | 193   | 412    |
| 5.                       | BRTT 2400 | 12    | 240 AH          | 503                               | 193   | 412    |
| 6.                       | BRTT 2500 | 12    | 250 AH          | 503                               | 193   | 412    |