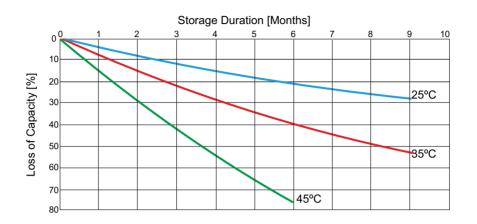

Salf Discharge Characteristics - Tubular Battery

Self Discharge Characteristics @ Different Temperature

SMARTEN POWER SYSTEMS PVT. LTD. Plot No. 374, pace City-II, Sector- 37, Gurugram, Haryana- 122001, India